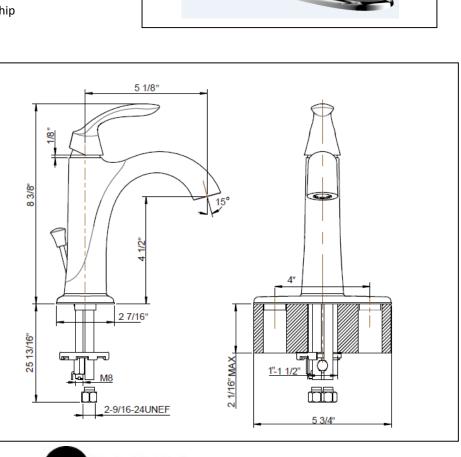

# ULTRA LAVATORY FAUCET

### STILETTO Collection

- Single-Handle Lavatory Faucet
- 1 or 3-Hole Installation

#### STANDARD SPECIFICATIONS

- Low lead brass body
- Zinc handle
- 25mm ceramic cartridge
- 30.6" flexible stainless steel inlet hose with female 3/8" compression fitting
- Neoperl aerator
- With 50% brass lift pop up waste
- Flow Rate: 1.2gpm @ 60psi
- **FINISHES INCLUDE**
- Chrome (UF30600)
- PVD Brushed Nickel (UF30603)
- Oil Rubbed Bronze (UF30605)